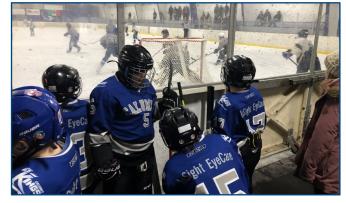

### **Frozen Cup Hockey Tournament**

December 13-15, 2024 Bringing youth teams from across the UP and northern Wisconsin to Baraga County, the tournament features competition for Bantam, Squirt, and Pee Wee levels. It's a great event for our youth, brings commerce to our area, and provides entertainment for our community. Your \$250 sponsorship includes your logo on display at the event and inclusion in promotions.