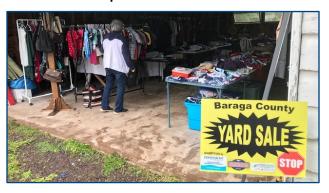

### **Baraga County Yard Sale**

June 7, 2025 Homes and businesses with sites in Baraga County can register their sale with the Chamber and have their selling site included on the yard sale map and are given a sign to place at their sites. This event brings shoppers to the area and provides an opportunity for residents to declutter and share their treasures with others. Your \$100 sponsorship includes your logo on the map and inclusion in promotions.