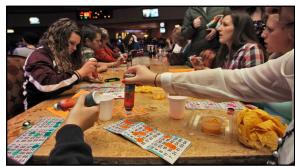

### Bingo

Spring 2025 The Chamber will soon be offering a new entertainment opportunity in Baraga County. In the works to roll out in the spring of 2025, the Chamber will be operating live bingo with cash prizes. The plan is to hold bingo games on one Thursday of each month. Your \$250 sponsorship includes your sign on display at the event and inclusion in promotions.